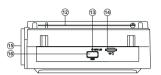

### Description

- 1 Mode select button (Player/FM/AM/SW Radio)
- ② On/off flashlight button
- ③ CHARGE: LED charge indicator.
- (4) Connector for charging radio from 4.5V charger
- (5) Connector with ==== 4V output
- Portable radio on/off knob/volume control knob
- 7 Previous track (in Player mode)
- ® Next track (in Player mode)
- Repeat mode selection button (in Player mode):
- repeats the current track:
- plays all tracks in the sequential order
- Play/Pause button (in Player mode)
- Station tuning knob
- 12 Telescopic swivel antenna
- (3) MP3 LED: Player mode indicator
- (4) Micro SD card slot
- 15 Flashlight
- 16 USB: USB-flash card slot
- Battery compartment type D/UM-1
- (9) Connector for charging radio from mains ~ 230V

Fig. 1. Side view\* SRP-525

<sup>\*</sup> SRP-535 side view is identical to model SRP-525