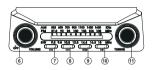

### Description

- 1 Mode select button (Player/FM/AM/SW Radio)
- ② On/off flashlight button
- ③ CHARGE: LED charge indicator.
- (4) Connector for charging radio from 4.5V charger
- (5) Connector with ==== 4V output
- Portable radio on/off knob/volume control knob
- 7 Previous track (in Player mode)
- ® Next track (in Player mode)
- Repeat mode selection button (in Player mode):
- repeats the current track:
- plays all tracks in the sequential order
- Play/Pause button (in Player mode)
- Station tuning knob
- 12 Telescopic swivel antenna
- (3) MP3 LED: Player mode indicator
- (4) Micro SD card slot
- 15 Flashlight
- 16 USB: USB-flash card slot
- Battery compartment type D/UM-1
- (9) Connector for charging radio from mains ~ 230V

# SVEN®

Fig. 2. Front control panel SRP-525

Fig. 3. Top view SRP-525

Fig. 4. Rear view\*\* SRP-525

Fig. 5. Front control panel SRP-535

Fig. 6. Top view SRP-535

<sup>\*\*</sup> SRP-535 rear view is identical to model SRP-525