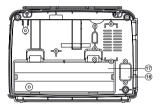

### Description

- 1 Mode select button (Player/FM/AM/SW Radio)
- ② On/off flashlight button
- ③ CHARGE: LED charge indicator.
- (4) Connector for charging radio from 4.5V charger
- (5) Connector with ==== 4V output
- Portable radio on/off knob/volume control knob
- 7 Previous track (in Player mode)
- ® Next track (in Player mode)
- Repeat mode selection button (in Player mode):
- repeats the current track:
- plays all tracks in the sequential order
- Play/Pause button (in Player mode)
- Station tuning knob
- 12 Telescopic swivel antenna
- (3) MP3 LED: Player mode indicator
- (4) Micro SD card slot
- 15 Flashlight
- 16 USB: USB-flash card slot
- Battery compartment type D/UM-1
- (9) Connector for charging radio from mains ~ 230V

# SVEN®

Fig. 2. Front control panel SRP-525

Fig. 3. Top view SRP-525

Fig. 4. Rear view\*\* SRP-525

Fig. 5. Front control panel SRP-535

Fig. 6. Top view SRP-535

<sup>\*\*</sup> SRP-535 rear view is identical to model SRP-525