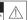

### Description

- 1 Mode select button (Player/FM/AM/SW Radio)
- ② On/off flashlight button
- ③ CHARGE: LED charge indicator.
- (4) Connector for charging radio from 4.5V charger
- (5) Connector with ==== 4V output
- Portable radio on/off knob/volume control knob
- 7 Previous track (in Player mode)
- ® Next track (in Player mode)
- Repeat mode selection button (in Player mode):
- repeats the current track:
- plays all tracks in the sequential order
- Play/Pause button (in Player mode)
- Station tuning knob
- 12 Telescopic swivel antenna
- (3) MP3 LED: Player mode indicator
- (4) Micro SD card slot
- 15 Flashlight
- 16 USB: USB-flash card slot
- Battery compartment type D/UM-1
- (9) Connector for charging radio from mains ~ 230V

Fig. 1. Side view\* SRP-525

<sup>\*</sup> SRP-535 side view is identical to model SRP-525

#### **Battery charging**

- Connect the radio to the 230V mains socket via the jack ® using the power cord (included) or via the jack @ to the 6V battery charger (not included). During battery charging the indicato ® is red.
- The battery is used in radio as an integral part of the device, therefore do not try to extract or replace it, because this can result in the warranty cancellation or the device damage.
- Adjust the overall volume level by turning the knob ⑥.