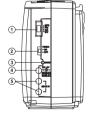

### Description

- 1 Mode select button (Player/FM/AM/SW Radio)
- ② On/off flashlight button
- ③ CHARGE: LED charge indicator.
- (4) Connector for charging radio from 4.5V charger
- (5) Connector with ==== 4V output
- Portable radio on/off knob/volume control knob
- 7 Previous track (in Player mode)
- ® Next track (in Player mode)
- Repeat mode selection button (in Player mode):
- repeats the current track:
- plays all tracks in the sequential order
- Play/Pause button (in Player mode)
- Station tuning knob
- 12 Telescopic swivel antenna
- (3) MP3 LED: Player mode indicator
- (4) Micro SD card slot
- 15 Flashlight
- 16 USB: USB-flash card slot
- Battery compartment type D/UM-1
- (9) Connector for charging radio from mains ~ 230V

# SVEN®

Fig. 2. Front control panel SRP-525

Fig. 3. Top view SRP-525

Fig. 4. Rear view\*\* SRP-525

Fig. 5. Front control panel SRP-535

Fig. 6. Top view SRP-535

<sup>\*\*</sup> SRP-535 rear view is identical to model SRP-525