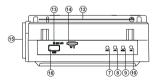

### Description

- 1 Mode select button (Player/FM/AM/SW Radio)
- ② On/off flashlight button
- ③ CHARGE: LED charge indicator.
- (4) Connector for charging radio from 4.5V charger
- (5) Connector with ==== 4V output
- Portable radio on/off knob/volume control knob
- 7 Previous track (in Player mode)
- ® Next track (in Player mode)
- Repeat mode selection button (in Player mode):
- repeats the current track:
- plays all tracks in the sequential order
- Play/Pause button (in Player mode)
- Station tuning knob
- 12 Telescopic swivel antenna
- (3) MP3 LED: Player mode indicator
- (4) Micro SD card slot
- 15 Flashlight
- 16 USB: USB-flash card slot
- Battery compartment type D/UM-1
- (9) Connector for charging radio from mains ~ 230V

# SVEN®

Fig. 2. Front control panel SRP-525

Fig. 3. Top view SRP-525

Fig. 4. Rear view\*\* SRP-525

Fig. 5. Front control panel SRP-535

Fig. 6. Top view SRP-535

<sup>\*\*</sup> SRP-535 rear view is identical to model SRP-525