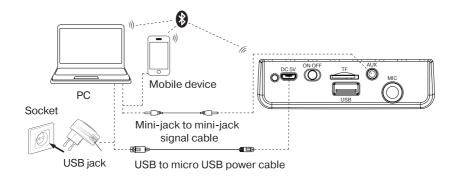

#### **CONNECTION AND OPERATION**

Attention! The built-in battery must be charged completely prior to the application. Speaker system battery charging

- ullet Connect speaker system to a USB port of PC or USB charger using micro USB to USB cable (included). During battery charging the indicator ullet is red. Indicator ullet goes out when the battery is charged.
- The battery is used in the speaker system as an integral part of the device, therefore do not try to extract or replace it, because this can result in the warranty cancellation or the device damage.

Fig. 2. Connection diagram

#### Radio mode

Attention! To improve the reception quality of the radio signal, connect the 3.5 mm mini-jack cable (included) to the AUX input ③ or connect the microUSB-USB (included) to the USB input ④.

#### The use in the wired mode (LINE IN)

• Speaker system can be used as an external device for amplifying any audio source with a 3.5 mm output mini-jack. Connect a cable mini USB, plug 3.5 mini-jack to the audio input AUX <sup>®</sup>. Turn the speakers to the LINE IN mode – press the M <sup>①</sup> button several times until «LINE» appears on the display.