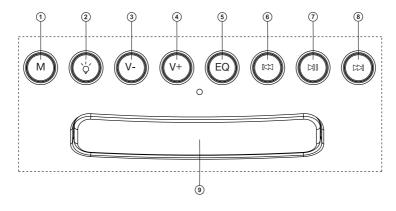

#### Speaker system description

- ① M: switching modes button: Bluetooth/Radio/Player/LINE IN (short pressing);
- ON/OFF the service signals (long pressing)
- ② \*: switching backlight modes (short pressing);

repeat mode selection button (long pressing in Player mode):

ONE - repeats the current track;

RAND - play tracks in the random order;

ALL - plays all tracks in the sequential order;

FM station deletion (long pressing in Radio mode)

- ③ V-: volume decrease button
- 4 V+: volume increase button
- ⑤ EQ: changing timbres (in all modes except AUX), microphone volume, microphone echo level (short pressing);

Memorize selected frequency (long pressing in Radio mode)

Fig.1.

⑥ ⋈: previous track (short pressing in Player and Bluetooth mode);

Navigation on the track (long pressing in Player and Bluetooth mode);

Previous track/station (in Radio mode)

⑦ Nr. Play/Pause button (in Player and Bluetooth mode);

Start/Stop auto scan (long pressing in Radio mode);

Disconnect from device (long pressing in Bluetooth mode);

Mute (short pressing in Radio and LINE IN mode)

(§) ▶: next track (short pressing in Player and Bluetooth mode);

Navigation on the track (long pressing in Player and Bluetooth mode);

Next track/station (in Radio mode)

- Display
- 10 Indicator
- 1 DC 5V: micro USB jack for charger connecting, the USB port of laptop/PC
- 12 ON/OFF: POWER button
- 13 TF: micro SD card slot
- 14 USB: USB-flash card slot
- (g) AUX: 3.5 mm mini-jack for audio signal connecting (phone, MP3 player, etc.)
- 1 MIC: 6.3 mm jack microphone jack