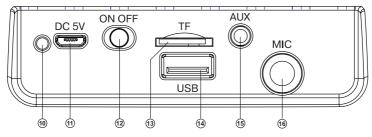

Navigation on the track (long pressing in Player and Bluetooth mode);

Next track/station (in Radio mode)

- Display
- 10 Indicator
- 1 DC 5V: micro USB jack for charger connecting, the USB port of laptop/PC
- 12 ON/OFF: POWER button
- 13 TF: micro SD card slot
- 14 USB: USB-flash card slot
- (g) AUX: 3.5 mm mini-jack for audio signal connecting (phone, MP3 player, etc.)
- 1 MIC: 6.3 mm jack microphone jack