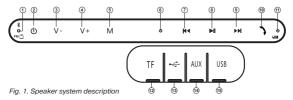

### SPEAKER SYSTEM DESCRIPTION

- LED indicator: Bluetooth / FM / Player / AUX
- POWER button (long pressing)
- ③ V-: Volume decrease
- ④ X+: Volume increase
- ⑤ M: Switch mode button: Bluetooth / FM / Player / AUX
- Microphone
- ⑦ Previous track (in player mode); Previous station (in radio mode)

 Play/Pause (in player mode); Automatic scan of radio stations (short pressing in radio mode);

- Next track (in player mode); Next station (in radio mode)
- Receive / finish an incoming call button
- 1 Battery charge indicator
- 12 TF: micro SD card slot

1 Micro USB jack for connecting speakers to the charger, the USB port of laptop / PC

AUX: 3.5 mm mini-jack for audio signal connecting (phone, MP3 player, etc.)

19 USB: USB flash connector