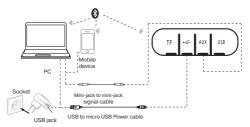

## PS-250BL PS-270

Fig. 2. Connection diagram

| TECHNICAL | SPECIFICATIONS |
|-----------|----------------|
|           |                |

| Parameter, measurement unit  | Value                                          |
|------------------------------|------------------------------------------------|
| Frequency range, Hz          | speaker: 100 - 20 000; microphone: 50 - 16 000 |
| Output power (RMS), W:       | 10 (2 × 5)                                     |
| Membrane, mm                 | Ø 50                                           |
| Bluetooth supported profiles | HSP, HFP, A2DP, AVRCP                          |
| Radius of operation, m       | up to10                                        |
| Battery operation time, h    | up to 20                                       |
| Battery capacity, mA / h     | 2200                                           |
| Power supply, V              | USB/DC5                                        |
| Cable lenght, m              | 0.5                                            |
| Weight, g                    | 840                                            |
| Dimensions, mm               | 230 × 90 × 90                                  |

### Speaker system battery charging

• Connect speaker system to a USB port of PC or USB charger using micro USB to USB cable (included). During battery charging the indicator (1) is red.

The battery is used in the speaker system as an integral part of the device, therefore
do not try to extract or replace it, because this can result in the warranty cancellation or
the device damage.

### Bluetooth mode

 Wireless data transfer via the Bluetooth protocol enables to connect speaker system to compatible devises. Maximum radius of action of data transfer is 10 m. Such obstacles as walls or other electronic devices can interfere with the signal transfer.

### Radio mode

To improve radio reception, connect the cable 3.5 mm mini-jack (included) to the AUX <sup>(a)</sup> or USB-microUSB cable (included) to the input <sup>(a)</sup>.

 Turn on the speaker system – press button ③ several times until, the radio mode will not turn on. Short press the button ④ activates auto search mode. After scanning completion, the first scanned radio station will start to operate automatically. With buttons ③ and ④ select a desired radio station.

### The use in the wired mode (AUX)

 Speaker system can be used as an external device for amplifying any audio source with a 3.5 mm output mini-jack. To do this, connect a cable mini USB, plug 3.5 minijack to the audio output AUX @.