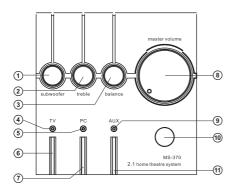

# Front and rear subwoofer panels

- ① Subwoofer: subwoofer volume control knob
- 2 Treble: treble control knob
- 3 Balance: balance control knob between left and right channels
- 4 TV: LED TV on
- 5 PC: LED PC on
- **6** TV turn on button
- 7 PC turn on button
- ® Master Volume: volume control knob
- AUX: LED AUX on
- 10 IR receiver display
- 11 AUX turn on button
- 2 AUDIO INPUT: TV, PC, AUX inputs
- AUDIO OUTPUT: satellites input
- 4 ON/OFF: power ON/OFF switch
- 15 Power cord

Fig. 1. Subwoofer control panel

Fig. 2. Subwoofer rear panel