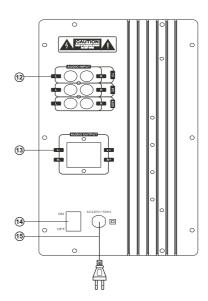

### MSS connecting and control

MS-370 Multimedia Speaker System can be connected to virtually any audio source: DVD/CD, PC, laptop, etc. (see connection diagram in Fig. 4).

- Before connecting make sure that MSS is switched off. Then connect subwoofer AUDIO OUTPUT jacks <sup>(3)</sup> with satellite by using audio cables (included) (see diagram in Fig. 4), sticking to polarity.
- To connect MSS to TV, DVD/CD-players, 2RCA to 2RCA stereo signal cable (included) should be used, as shown in Fig. 4.

Fig. 4. Connection diagram

• To connect MSS to PC, MP3/CD-players, 2RCA to mini-jack stereo signal cable (included) should be used, as shown in Fig. 4.

Note. Sound quality is directly affected by correctness and reliability of the connection of cables. It is recommended to use cables that are included to the package contents of MSS.