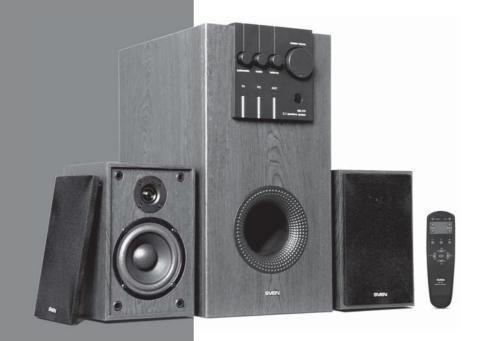

#### 4. TECHNICAL DESCRIPTION

MS-370 Multimedia Speaker System 2.1 (MSS) is designed to play music and sound games, movies etc. MSS has built-in power amplifier, acoustic cables built-in satellites due to which it can be connected to virtually any audio source (CD/DVD-player, TV, PC, etc.) without an additional power amplifier. Remote control is included.

# MS-370

- Connected audio device LED
- · Magnetic shielding
- MDF subwoofer and satellites cabinets