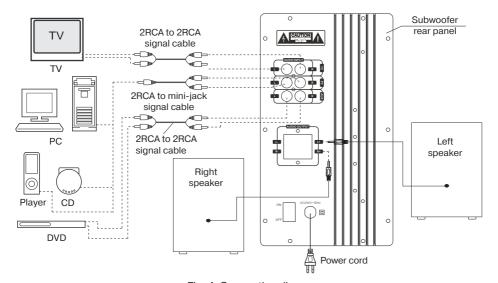

### MSS connecting and control

MS-370 Multimedia Speaker System can be connected to virtually any audio source: DVD/CD, PC, laptop, etc. (see connection diagram in Fig. 4).

- Before connecting make sure that MSS is switched off. Then connect subwoofer AUDIO OUTPUT jacks <sup>(3)</sup> with satellite by using audio cables (included) (see diagram in Fig. 4), sticking to polarity.
- To connect MSS to TV, DVD/CD-players, 2RCA to 2RCA stereo signal cable (included) should be used, as shown in Fig. 4.

Fig. 4. Connection diagram

• To connect MSS to PC, MP3/CD-players, 2RCA to mini-jack stereo signal cable (included) should be used, as shown in Fig. 4.

Note. Sound quality is directly affected by correctness and reliability of the connection of cables. It is recommended to use cables that are included to the package contents of MSS.

- Adjust Master Volume (a), Subwoofer (1), Balance (3) control knobs to its minimum then connect MSS to mains outlet via built-in power cord (b).
- Switch on subwoofer by ON/OFF button (�, position ON) on the subwoofer rear panel. Then turn on audio source by using buttons ⑤ TV, ⑦ PC or ⑪ AUX on the subwoofer control panel (④ TV, ③ PC or ⑨ AUX buttons by using remote control). Depending on turned on source, subwoofer control panel indicators TV ④, PC ⑤ or AUX ⑨ will illuminate.
- Adjust volume level and subwoofer volume level by Master Volume (a) and Subwoofer (1) control knobs respectively. While turning the knob clockwise, volume level increases, but while turning it counterclockwise, it reduces. Also, volume level and subwoofer volume level can be adjusted by using buttons VOL+/- (a) and SUB+/- (2) on the remote control accordingly.
- Adjust treble level by turning Treble control knob ② or by using TREBLE+/- buttons ③ on remote control. While turning the knob clockwise, treble and bass levels increase, but while turning it counterclockwise, it reduce.
- Adjust balance level between left and right channels by control knob Balance ③ or by using LEFT BAL+/RIGHT BAL+ buttons ⑤ on remote control.