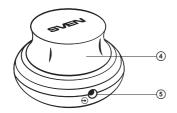

#### Subwoofer front panel and remote control

1 POWER: Power switch

② Power LED ③ Phase inverter

4 VOLUME: master volume control knob

⑤ ⊕: additional input for audio

source connection

#### Note! Before connecting, make sure that the device is unplugged.

- Connect acoustic cables built into speakers into OUTPUT (a) of subwoofer rear panel (see Fig. 4): left speaker to white color output L, right speaker to red color output R.
- Insert RCA-jack of signal cable (included) into subwoofer INPUT ① and connect opposite mini-jack of signal cable into LINE OUT port of PC sound card or OUTPUT of MP3/CD-player (see Fig. 4). To connect MSS to DVD-player or TV use stereo signal cables 2RCA to 2RCA (not included).
- Connect wired remote control to appropriate connector LINE CONTROL ③ on the subwoofer rear panel (see Fig. 4). MP3 player can be connected to an additional audio input ⑤ on the wired remote control via a mini-jack to mini-jack signal cable (not included) (see. Fig. 4).