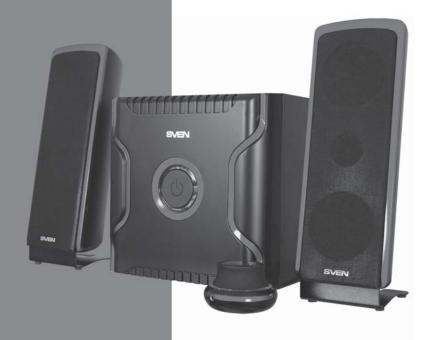

#### 4. TECHNICAL DESCRIPTION

MS-1040 Multimedia Speaker System 2.1 (MSS) is designed to play music and sound games, movies etc. MSS has a built-in power amplifier, acoustic cables built into satellites and a signal cable due to which it can be connected to virtually any audio source (CD/DVD-player, TV, PC, etc.) without using additional power amplifier. Wired remote control is included.

#### Special features

- MSS is compatible with PCs, DVD/Media-players, mobile devices and other sound sources
- Two-way satellites with silk dome tweeters
- · Wired remote control
- High quality silk tweeters
- Master volume control
- Separate subwoofer volume control
- Additional audio input on the wired remote control
- · Magnetic shielding
- MDF subwoofer cabinet