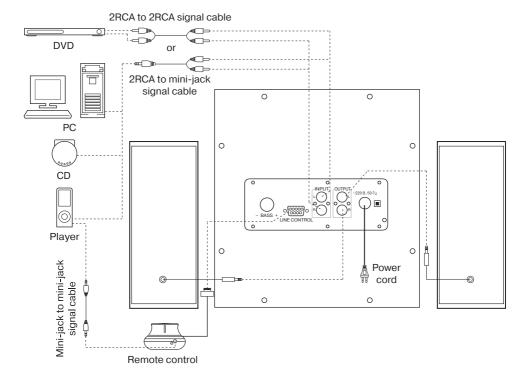

#### MSS connecting and control

MS-1040 Multimedia Speaker System can be connected to virtually any audio source: DVD/CD, PC sound card, etc. (see Fig. 4 below).

Fig. 4. Connection diagram

#### Note! Before connecting, make sure that the device is unplugged.

- Connect acoustic cables built into speakers into OUTPUT (a) of subwoofer rear panel (see Fig. 4): left speaker to white color output L, right speaker to red color output R.
- Insert RCA-jack of signal cable (included) into subwoofer INPUT ① and connect opposite mini-jack of signal cable into LINE OUT port of PC sound card or OUTPUT of MP3/CD-player (see Fig. 4). To connect MSS to DVD-player or TV use stereo signal cables 2RCA to 2RCA (not included).
- Connect wired remote control to appropriate connector LINE CONTROL ③ on the subwoofer rear panel (see Fig. 4). MP3 player can be connected to an additional audio input ⑤ on the wired remote control via a mini-jack to mini-jack signal cable (not included) (see. Fig. 4).