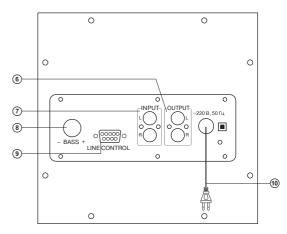

#### Subwoofer front panel and remote control

1 POWER: Power switch

② Power LED ③ Phase inverter

4 VOLUME: master volume control knob

⑤ ⊕: additional input for audio

source connection

#### Subwoofer rear panel

6 OUTPUT: speaker outputs 7 INPUT: audio source inputs ® BASS: subwoofer volume control 

control jack

Power cord

Fig. 1. Subwoofer front panel

Fig. 2. Wired remote control

Fig. 3. Subwoofer rear panel