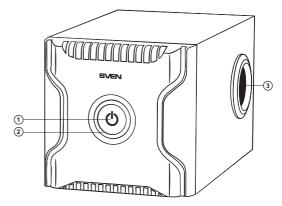

#### Subwoofer front panel and remote control

1 POWER: Power switch

② Power LED ③ Phase inverter

4 VOLUME: master volume control knob

⑤ ⊕: additional input for audio

source connection

#### Subwoofer rear panel

6 OUTPUT: speaker outputs 7 INPUT: audio source inputs ® BASS: subwoofer volume control 

control jack

Power cord

Fig. 1. Subwoofer front panel

Fig. 2. Wired remote control

Fig. 3. Subwoofer rear panel

# MS-1040

- Insert the plug of power cord @ on the rear panel of subwoofer into the socket.
- Adjust master volume level to its minimum by turning VOLUME control knob ④ counterclockwise until it stops.
- Shift POWER switch ① on the subwoofer front panel, power LED ② will illuminate on the subwoofer front panel.
- Switch on the audio source and adjust master volume level by turning VOLUME control knob ④ on the remote control. While turning the knob clockwise, volume level increases, but while turning it counterclockwise, it reduces.
- Adjust the subwoofer volume level by turning BASS control knob ③. While turning the knob clockwise, the subwoofer volume level increases, but while turning it counterclockwise, it reduces.

  Notes. If the speaker system has not been used for a long time, please mind to switch off POWER ① on the subwoofer rear panel and pull out its plug ⑩ from the socket.