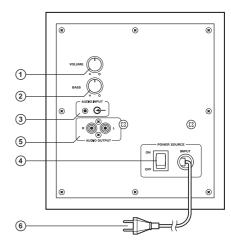

#### Rear control panel

- 1 VOLUME: master volume control
- ② BASS: bass level control
- 3 Audio input
- 4 POWER Button
- ⑤ Audio output for satellites
- 6 Power cord

Fig. 1. Rear panel

### WARNING! All components should be switched off before connection.

- Connect the built-in audio cables to the audio outputs ⑤ on the rear panel of subwoofer (see Fig. 2). Note that the red RCA-jack on the right speaker should be connected to subwoofer red terminal and the white RCA-jack of the left speaker to the white terminal of the subwoofer AUDIO OUTPUT R/L.
- Mini-jack of stereo signal cable should be inserted to input connector AUDIO INPUT of subwoofer, and another mini-jack of cable should be plugged in Ø 3.5 mm LINE OUT port of the computer sound card or audio output of player as shown above.
- Plug the power cord (6) (fig. 1) on the rear panel of the subwoofer into an outlet.
- Set the master volume to minimum, turn VOLUME ① counterclockwise until it stops.
- Turn the power switch POWER ④ (position ON) on the rear panel of the subwoofer. Power LED will illuminate.
- Turn on your audio source.
- To adjust the master volume, turn VOLUME ①. By turning the knob clockwise volume level increases, while by turning counter-clockwise it is reduced.
- To adjust the bass level, turn BASS ②. By turning the knob clockwise the bass level increases, while by turning counter-clockwise it is reduced.