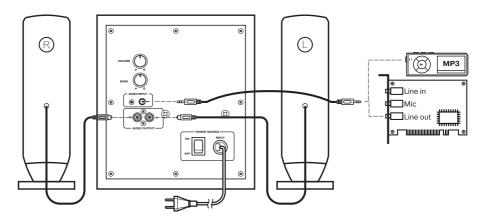

### WARNING! All components should be switched off before connection.

- Connect the built-in audio cables to the audio outputs ⑤ on the rear panel of subwoofer (see Fig. 2). Note that the red RCA-jack on the right speaker should be connected to subwoofer red terminal and the white RCA-jack of the left speaker to the white terminal of the subwoofer AUDIO OUTPUT R/L.
- Mini-jack of stereo signal cable should be inserted to input connector AUDIO INPUT of subwoofer, and another mini-jack of cable should be plugged in Ø 3.5 mm LINE OUT port of the computer sound card or audio output of player as shown above.
- Plug the power cord (6) (fig. 1) on the rear panel of the subwoofer into an outlet.
- Set the master volume to minimum, turn VOLUME ① counterclockwise until it stops.
- Turn the power switch POWER ④ (position ON) on the rear panel of the subwoofer. Power LED will illuminate.
- Turn on your audio source.
- To adjust the master volume, turn VOLUME ①. By turning the knob clockwise volume level increases, while by turning counter-clockwise it is reduced.
- To adjust the bass level, turn BASS ②. By turning the knob clockwise the bass level increases, while by turning counter-clockwise it is reduced.

Notes: If you don't use MSS for a long time, make sure the device is turned off, check POWER switch and unplug the power cord. Use the soundcard Line&Out port to improve sound quality.

Fig. 2. Wiring diagram