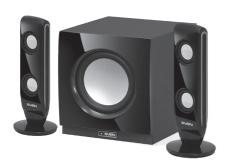

#### 4. TECHNICAL DESCRIPTION

- Speaker system is compatible with PCs, DVD/Mediaplayers, mobile devices and other sound sources
- Satellites slim design
- · Magnetic shielding
- Master volume control knob
- Subwoofer volume control knob