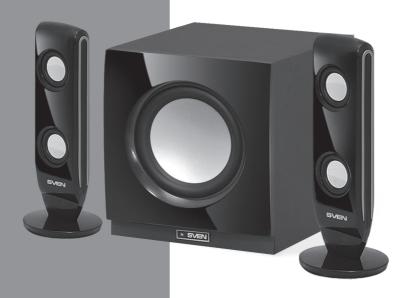

#### Congratulations on your purchase of the Sven speaker system!

#### 2. PACKAGE CONTENTS

- Subwoofer 1 pc
- Satellites 2 pcs
- Mini-jack to mini-jack signal cable 1 pc
- Operation manual 1 pc
- Warranty card 1 pc