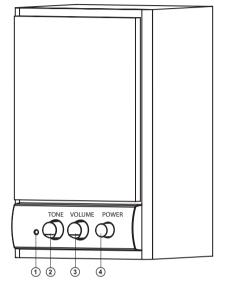

#### Active speaker front side

- 1 Power LED
- ② TONE: timbre control knob
- ③ VOLUME: volume control knob
- ④ POWER: power switch

#### MSS Connecting

SPS-607/SPS-608/SPS-609 Multimedia Speaker Systems can be connected to virtually any audio source: DVD/CD, PC sound card, etc. (Fig. 2).

Fig. 1. Control panel

• Before making any connections, make sure that the MSS is unplugged.

• Adjust the volume level to the minimum by turning the VOLUME control knob ② counterclockwise until it stops.

- Switch on the MSS using the POWER switch ④. The power LED ① will light up on the front panel of the active speaker. Then turn on your audio source.
- $\bullet$  Set the volume and timbre level by turning the knobs 3 and 2 respectively clockwise.