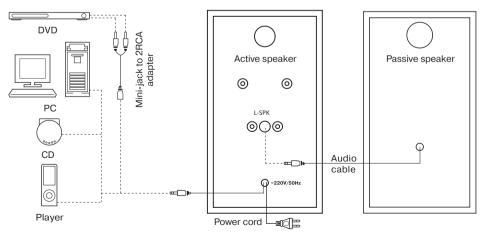

#### MSS Connecting

SPS-607/SPS-608/SPS-609 Multimedia Speaker Systems can be connected to virtually any audio source: DVD/CD, PC sound card, etc. (Fig. 2).

Fig. 1. Control panel

• Before making any connections, make sure that the MSS is unplugged.

Fig. 2. Connection diagram

## SPS-607 SPS-608 SPS-609

• Then connect the speakers by means of the audio cable built into the passive speaker (see Fig. 2).

• Insert the mini-jack of the signal cable built into the active speaker into the output jack of your PC sound card, CD/MP3-players, etc.

#### Note. To connect the MSS to a CD/DVD player use a built-in stereo signal cable with a minijack to 2RCA adapter (not included), as shown in Fig. 2.

• Plug the power cord built into the active speaker into a mains outlet.