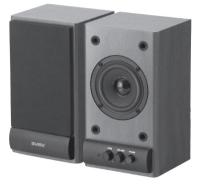

#### Active speaker front side

- 1 Power LED
- ② TONE: timbre control knob
- ③ VOLUME: volume control knob
- ④ POWER: power switch