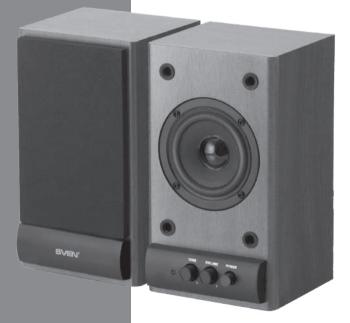

#### 4. TECHNICAL DESCRIPTION

SPS-607/SPS-608/SPS-609 2.0 Multimedia Speaker Systems (MSS) are designed to play music and sound games, movies, etc. The MSS has a built-in power amplifier allowing to connect it to virtually any audio source. One speaker is active (it has a built-in power amplifier and a control panel), while the other one is passive. The passive speaker is connected to the active speaker with an audio cable. The signal cable and the power cable are built into the active speaker.

#### Special features

- Simple and elegant design
- Built-in transformer power supply
- $\bullet\,$  Speaker system is compatible with PCs, DVD/Media-players, mobile devices

and other sound sources

- Master volume and timbre control knobs
- Control knobs on the front side of the active speaker
- Power LED
- The increased stroke of the driver coil provides practically distortionless sound reproduction