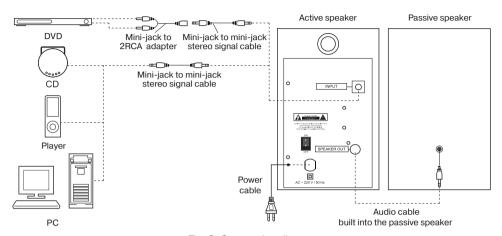

#### **MSS Connecting**

CF-15/CF-25 Multimedia Speaker Systems can be connected to virtually any audio source: DVD/CD, PC sound card, etc. (see connection diagram, Fig. 3).

- Before connecting, make sure that the MSS is unplugged. Then connect the speakers with each other via the audio cable built into the passive speaker (see connection diagram).
- Insert one mini-jack of the signal cable (included) into the audio input (INPUT) of the MSS and connect the second mini-jack of the signal cable to the LINE OUT port of your PC sound card or to your music player.
- To connect the MSS to a DVD/CD-player, it is necessary to use a mini-jack (Ø 3.5 mm) to 2RCA stereo signal cable (not included) or the mini-jack (Ø 3.5 mm) to 2RCA adapter (included). Insert the RCA-jack of the signal cable into the audio output (OUTPUT) of your DVD/CD-player and the mini-jack of the signal cable into the audio input (INPUT) of the MSS.

Fig. 1. Control panel

Fig. 2. Active speaker rear panel

Fig. 3. Connection diagram

Notes. Check the fixation of wires in the connection terminals, polarity and absence of circuit between the wires and metal parts of the equipment.

- Insert the power cable (included) into the connection jack ③. Plug the power cord ④ into the mains outlet. Adjust the volume level to its minimum by turning the VOLUME control knob ② counterclockwise until it stops.
- Switch on the MSS with the POWER switch ⑦ (ON position).
- Turn on your audio source.
- Adjust the master volume level by turning the VOLUME control knob ②. By turning the knob clockwise, you increase the volume, and by turning the knob counterclockwise, you reduce it.
- Adjust the bass and treble levels by turning the TREBLE control knob ③ and BASS control knob ① respectively. By turning the knob clockwise, you increase the bass/treble level, and by turning the knob counterclockwise, you reduce it.