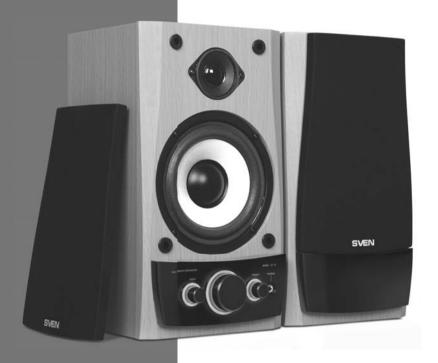

#### 4. TECHNICAL DESCRIPTION

CF-15/CF-25 2.0 Multimedia Speaker Systems (MSS) are designed to play music and sound games, movies and so on. These systems are equipped with a built-in power amplifier and transformer power supply with a powerful filter, and improved temperature control, therefore they can be connected to virtually any audio source (CD/DVD-player, TV, PC etc.) without using an additional power amplifier. One speaker is active (it has a built-in power amplifier and a control panel), the other one is passive. The front panel of the active speaker has a headphone jack.

#### **Special features**

- Built-in transformer power supply
- · Bass, treble and volume control
- Speaker system is compatible with PCs, VD/Media-players, mobile devices and other sound sources
- Headphone jack
- · Illuminated volume control knob
- Magnetic shielding
- MDF speaker cabinets