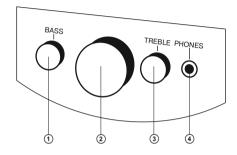

#### **Control panel**

BASS: bass control knob
VOLUME: volume control knob
TREBLE: treble control knob
PHONES: headphone jack

⑤ Bass reflex port

⑥ INPUT: audio source input⑦ ON/OFF: power switch

® SPEAKER OUT: passive speaker output

Fig. 1. Control panel

Fig. 2. Active speaker rear panel

Fig. 3. Connection diagram

Notes. Check the fixation of wires in the connection terminals, polarity and absence of circuit between the wires and metal parts of the equipment.

- Insert the power cable (included) into the connection jack ③. Plug the power cord ④ into the mains outlet. Adjust the volume level to its minimum by turning the VOLUME control knob ② counterclockwise until it stops.
- Switch on the MSS with the POWER switch ⑦ (ON position).
- Turn on your audio source.
- Adjust the master volume level by turning the VOLUME control knob ②. By turning the knob clockwise, you increase the volume, and by turning the knob counterclockwise, you reduce it.
- Adjust the bass and treble levels by turning the TREBLE control knob ③ and BASS control knob ① respectively. By turning the knob clockwise, you increase the bass/treble level, and by turning the knob counterclockwise, you reduce it.