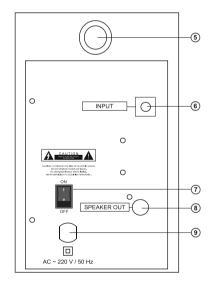

#### **Control panel**

BASS: bass control knob
VOLUME: volume control knob
TREBLE: treble control knob
PHONES: headphone jack

⑤ Bass reflex port

⑥ INPUT: audio source input⑦ ON/OFF: power switch

® SPEAKER OUT: passive speaker output

Power cable connection jack

#### **MSS Connecting**

CF-15/CF-25 Multimedia Speaker Systems can be connected to virtually any audio source: DVD/CD, PC sound card, etc. (see connection diagram, Fig. 3).

- Before connecting, make sure that the MSS is unplugged. Then connect the speakers with each other via the audio cable built into the passive speaker (see connection diagram).
- Insert one mini-jack of the signal cable (included) into the audio input (INPUT) of the MSS and connect the second mini-jack of the signal cable to the LINE OUT port of your PC sound card or to your music player.
- To connect the MSS to a DVD/CD-player, it is necessary to use a mini-jack (Ø 3.5 mm) to 2RCA stereo signal cable (not included) or the mini-jack (Ø 3.5 mm) to 2RCA adapter (included). Insert the RCA-jack of the signal cable into the audio output (OUTPUT) of your DVD/CD-player and the mini-jack of the signal cable into the audio input (INPUT) of the MSS.

Fig. 1. Control panel

Fig. 2. Active speaker rear panel

Fig. 3. Connection diagram

Notes. Check the fixation of wires in the connection terminals, polarity and absence of circuit between the wires and metal parts of the equipment.

- Insert the power cable (included) into the connection jack ③. Plug the power cord ④ into the mains outlet. Adjust the volume level to its minimum by turning the VOLUME control knob ② counterclockwise until it stops.
- Switch on the MSS with the POWER switch ⑦ (ON position).
- Turn on your audio source.
- Adjust the master volume level by turning the VOLUME control knob ②. By turning the knob clockwise, you increase the volume, and by turning the knob counterclockwise, you reduce it.
- Adjust the bass and treble levels by turning the TREBLE control knob ③ and BASS control knob ① respectively. By turning the knob clockwise, you increase the bass/treble level, and by turning the knob counterclockwise, you reduce it.