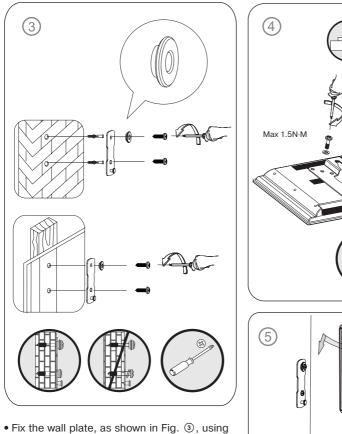

YOU WANT - WE CAN

Wall Mount for LED/LCD TVs and Monitors

A/B/C

0.0

Fix the wall plate, as shown in Fig. (3), using suitable accessories from the mounting kit.
Fix the mounting system on the rear panel of your TV (see Fig. (4)).