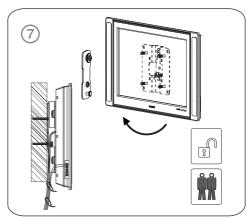

## FS10-11

• To unmount your TV, lift it slightly and take the screw out of the hole (see Fig. ⑦).