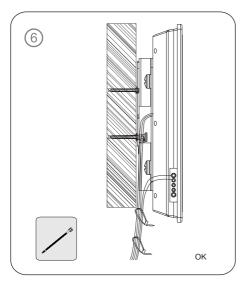

• Hang your TV on the wall plate, as shown in Fig. (5).

 $\bullet$  For convenience, fasten the cables with ties, as shown in Fig. (6).