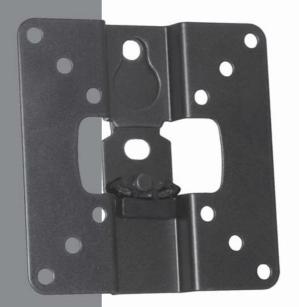

#### **5. PACKAGE CONTENTS**

- Mount 1 pc
- Mounting accessory kit 1 pack
- User's Manual 1 pc
- Warranty card 1 pc

14 mm

10" – 26" 25 – 66 cm

50 × 50 mm 75 × 75 mm 100 × 100 mm