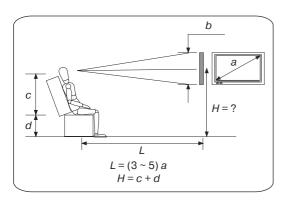

#### 6. MOUNTING AND INSTALLATION

• Choose a wall to hang your mount on. It's recommended that the height H and the distance L from the viewer be calculated according to the formulas in the figures on the left.