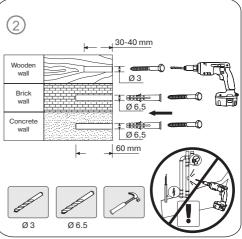

• Then, place the wall plate of the mount against the wall and mark the spots where the holes should be drilled (see Fig. (1)). In a wooden wall, drill Ø 3 mm and 30-40 mm deep holes; in a brick or concrete wall, drill Ø 6.5 mm and 60 mm deep holes (Fig. (2)).