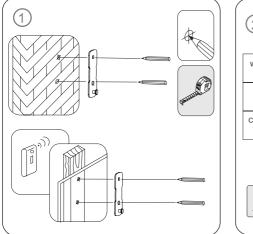

• Then, place the wall plate of the mount against the wall and mark the spots where the holes should be drilled (see Fig. (1)). In a wooden wall, drill Ø 3 mm and 30-40 mm deep holes; in a brick or concrete wall, drill Ø 6.5 mm and 60 mm deep holes (Fig. (2)).

YOU WANT - WE CAN

Wall Mount for LED/LCD TVs and Monitors

A/B/C

0.0

Fix the wall plate, as shown in Fig. (3), using suitable accessories from the mounting kit.
Fix the mounting system on the rear panel of your TV (see Fig. (4)).