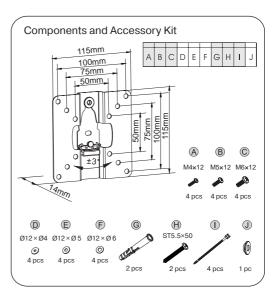

#### 4. SPECIAL FEATURES

- VESA: 50 × 50/ 75 × 75/ 100 × 100 mm
- Diagonal compatibility: 10" 26"/
- 25 66 cm
- Slim design
- Horizontal adjustment: ~ ±3°
- Easy installation and mounting
- High-quality coating

#### **5. PACKAGE CONTENTS**

- Mount 1 pc
- Mounting accessory kit 1 pack
- User's Manual 1 pc
- Warranty card 1 pc

14 mm

10" – 26" 25 – 66 cm

50 × 50 mm 75 × 75 mm 100 × 100 mm