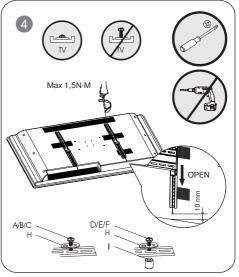

#### 6. MOUNTING AND INSTALLATION

- Choose a wall to hang your mount on. It's recommended that the height *H* and the distance *L* from the viewer be calculated according to the formulas in the figures on the left.
- Then, place the mount against the wall and mark the spots where the holes should be drilled (see Fig. ①). In a wooden wall, drill Ø 4 mm and 30-40 mm deep holes; in a brick or concrete wall, drill Ø 8 mm and 60 mm deep holes (Fig. ②).

## Wall Mount for LED/LCD/Plasma TVs and Monitors

- $\bullet$  Fix the mount on the wall using dowels (see Fig.  $\ensuremath{\mathfrak{D}}$  ).
- Fix the mounting system on the rear panel of your TV, as shown in Fig. ①, using suitable screws and washers included in the package.
- Hang your TV on the wall mount, as shown in Fig. §. The security locks will snap shut.
- For convenience, fasten the cables with ties from the package, as shown in Fig. (6).