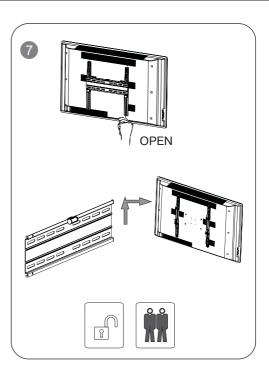

## F48-64

• To unmount your TV, release the security locks (see Fig. ①). Lift your TV slightly and take the mounting system out of the holes.