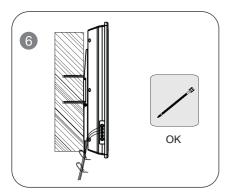

## Wall Mount for LED/LCD/Plasma TVs and Monitors

- $\bullet$  Fix the mount on the wall using dowels (see Fig.  $\ensuremath{\mathfrak{D}}$  ).
- Fix the mounting system on the rear panel of your TV, as shown in Fig. ①, using suitable screws and washers included in the package.
- Hang your TV on the wall mount, as shown in Fig. §. The security locks will snap shut.
- For convenience, fasten the cables with ties from the package, as shown in Fig. (6).