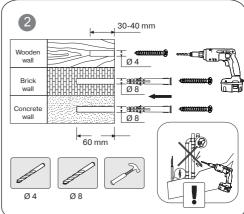

## Wall Mount for LED/LCD/Plasma TVs and Monitors

- $\bullet$  Fix the mount on the wall using dowels (see Fig.  $\ensuremath{\mathfrak{D}}$  ).
- Fix the mounting system on the rear panel of your TV, as shown in Fig. ①, using suitable screws and washers included in the package.
- Hang your TV on the wall mount, as shown in Fig. §. The security locks will snap shut.
- For convenience, fasten the cables with ties from the package, as shown in Fig. (6).