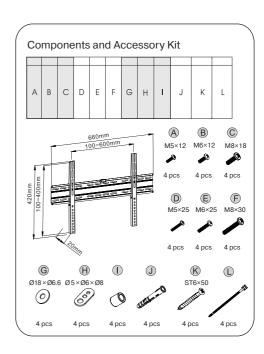

#### 5. PACKAGE CONTENTS

- Mount 1 pc
- Mounting accessory kit 1 pack
- User's manual 1 pc
- Warranty card 1 pc

32" - 55" 81 - 140 cm

100 × 100 mm 200 × 200 mm

300 × 300 mm 400 × 400 mm 600 × 400 mm

20 mm

#### 6. MOUNTING AND INSTALLATION

- Choose a wall to hang your mount on. It's recommended that the height *H* and the distance *L* from the viewer be calculated according to the formulas in the figures on the left.
- Then, place the mount against the wall and mark the spots where the holes should be drilled (see Fig. ①). In a wooden wall, drill Ø 4 mm and 30-40 mm deep holes; in a brick or concrete wall, drill Ø 8 mm and 60 mm deep holes (Fig. ②).

## Wall Mount for LED/LCD/Plasma TVs and Monitors

- $\bullet$  Fix the mount on the wall using dowels (see Fig.  $\ensuremath{\mathfrak{D}}$  ).
- Fix the mounting system on the rear panel of your TV, as shown in Fig. ①, using suitable screws and washers included in the package.
- Hang your TV on the wall mount, as shown in Fig. §. The security locks will snap shut.
- For convenience, fasten the cables with ties from the package, as shown in Fig. (6).