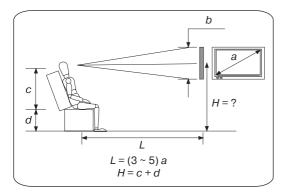

#### 6. MOUNTING AND INSTALLATION

- Choose a wall to hang your mount on. It's recommended that the height *H* and the distance *L* from the viewer be calculated according to the formulas in the figures on the left.
- Then, place the mount against the wall and mark the spots where the holes should be drilled (see Fig. ①). In a wooden wall, drill Ø 4 mm and 30-40 mm deep holes; in a brick or concrete wall, drill Ø 8 mm and 60 mm deep holes (Fig. ②).