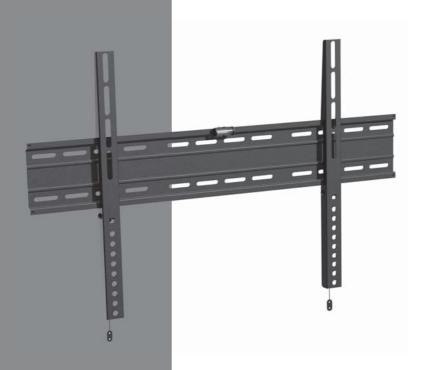

## Wall Mount for LED/LCD/Plasma TVs and Monitors

#### 2. APPLICATION

F48-64 is designed for wall-mounting LED/LCD/Plasma TV sets and monitors.

#### 4. SPECIAL FEATURES

- VESA: 100 × 100/200 × 200/300 × 300/ 400 × 400/600 × 400 mm
- Diagonal compatibility: 32" 55"/ 81 - 140 cm
- Level included
- Space-saving slim design
- Easy installation and mounting
- High-strength polymer coating
- · Security locks

#### 5. PACKAGE CONTENTS

- Mount 1 pc
- Mounting accessory kit 1 pack
- User's manual 1 pc
- Warranty card 1 pc

32" - 55" 81 - 140 cm

100 × 100 mm 200 × 200 mm

300 × 300 mm 400 × 400 mm 600 × 400 mm

20 mm