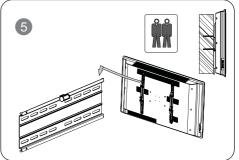

## Wall Mount for LED/LCD/Plasma TVs and Monitors

- $\bullet$  Fix the mount on the wall using dowels (see Fig.  $\ensuremath{\mathfrak{D}}$  ).
- Fix the mounting system on the rear panel of your TV, as shown in Fig. ①, using suitable screws and washers included in the package.
- Hang your TV on the wall mount, as shown in Fig. §. The security locks will snap shut.
- For convenience, fasten the cables with ties from the package, as shown in Fig. (6).