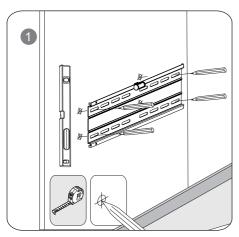

#### 6. MOUNTING AND INSTALLATION

- Choose a wall to hang your mount on. It's recommended that the height *H* and the distance *L* from the viewer be calculated according to the formulas in the figures on the left.
- Then, place the mount against the wall and mark the spots where the holes should be drilled (see Fig. ①). In a wooden wall, drill Ø 4 mm and 30-40 mm deep holes; in a brick or concrete wall, drill Ø 8 mm and 60 mm deep holes (Fig. ②).