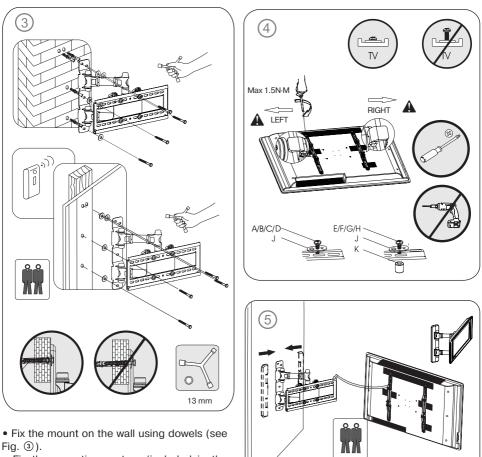

## C81 - 44

• Fix the mounting system (included in the package) on the rear panel of your TV, as shown in Fig. ④.

• Mount the decorative plastic panels, as shown in Fig. (5), and hang your TV on the wall mount. The security locks will snap shut. To adjust the tilt angle as desired, loosen the screws with the screw-driver from the package, set the TV in the necessary position and tighten the screws (see Fig. O).