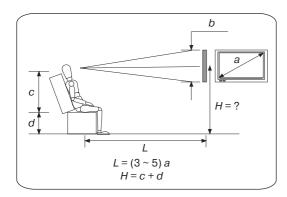

#### 6. MOUNTING AND INSTALLATION

• Choose a wall to hang your mount on. It's recommended that the height H and the distance L from the viewer be calculated according to the formulas in the figures on the left.