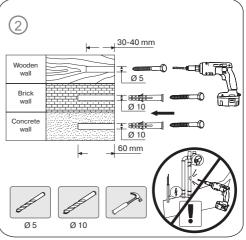

• Then, place the mount against the wall and mark the spots where the holes should be drilled (see Fig. ①). In a wooden wall, drill two Ø 5 mm and 30-40 mm deep holes; in a brick or concrete wall, drill Ø 10 mm and 60 mm deep holes (Fig. ②).