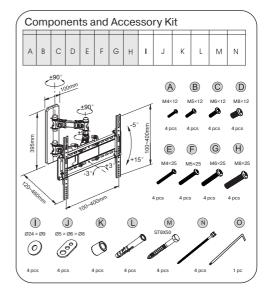

#### **5. PACKAGE CONTENTS**

- Mount 1 pc
- Mounting accessory kit 1 pack
- User's manual 1 pc
- Warranty card 1 pc

400 × 400 mm

26" – 55" 66 – 140 cm

100 × 100 mm 200 × 200 mm 300 × 300 mm

YOU WANT - WE CAN

• Then, place the mount against the wall and mark the spots where the holes should be drilled (see Fig. ①). In a wooden wall, drill two Ø 5 mm and 30-40 mm deep holes; in a brick or concrete wall, drill Ø 10 mm and 60 mm deep holes (Fig. ②).