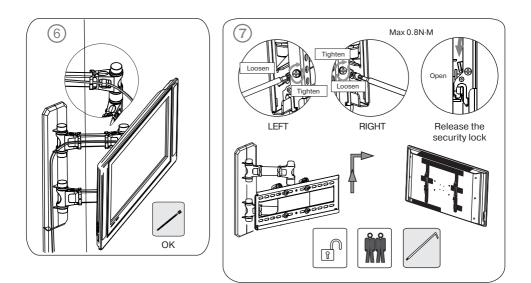

## C81 - 44

• Fix the mounting system (included in the package) on the rear panel of your TV, as shown in Fig. ④.

• Mount the decorative plastic panels, as shown in Fig. (5), and hang your TV on the wall mount. The security locks will snap shut. To adjust the tilt angle as desired, loosen the screws with the screw-driver from the package, set the TV in the necessary position and tighten the screws (see Fig. O).