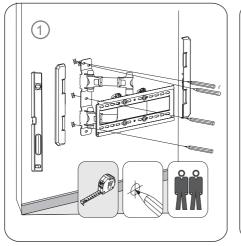

• Then, place the mount against the wall and mark the spots where the holes should be drilled (see Fig. ①). In a wooden wall, drill two Ø 5 mm and 30-40 mm deep holes; in a brick or concrete wall, drill Ø 10 mm and 60 mm deep holes (Fig. ②).