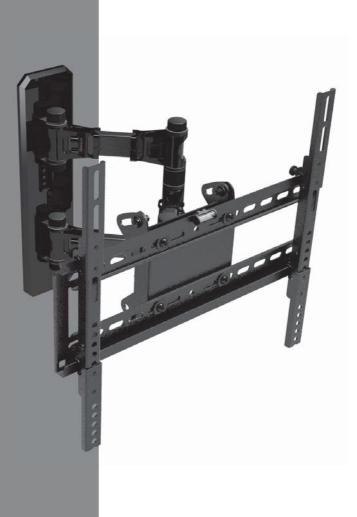

#### 2. APPLICATION

C81-44 is designed for wall-mounting LED/LCD/Plasma TV sets and monitors.

#### **4. SPECIAL FEATURES**

- VESA: 100 × 100/200 × 200/300 × 300/
- $400 \times 400 \text{ mm}$
- Diagonal compatibility: 26" 55"/
- 66 140 cm
- Level included
- -5° to +15° adjustable tilt angle
- Horizontal adjustment -3° to +3°
- Swivel angle: ~ ±90°
- · Easy installation and mounting
- · High-strength polymer coating
- Security locks
- · Guides for cable mounting

## C81 - 44

• Fix the mounting system (included in the package) on the rear panel of your TV, as shown in Fig. ④.

• Mount the decorative plastic panels, as shown in Fig. (5), and hang your TV on the wall mount. The security locks will snap shut. To adjust the tilt angle as desired, loosen the screws with the screw-driver from the package, set the TV in the necessary position and tighten the screws (see Fig. O).

 $\bullet$  Run the wires through the guides on both sides of the mount, as shown in Fig. (6). For convenience, fasten them with cable ties.

Wall Mount for LED/LCD/Plasma TVs and Monitors

• To unmount your TV, release the security locks by pressing down on them (see Fig. ⑦). Lift your TV slightly and take the screws out of the holes.